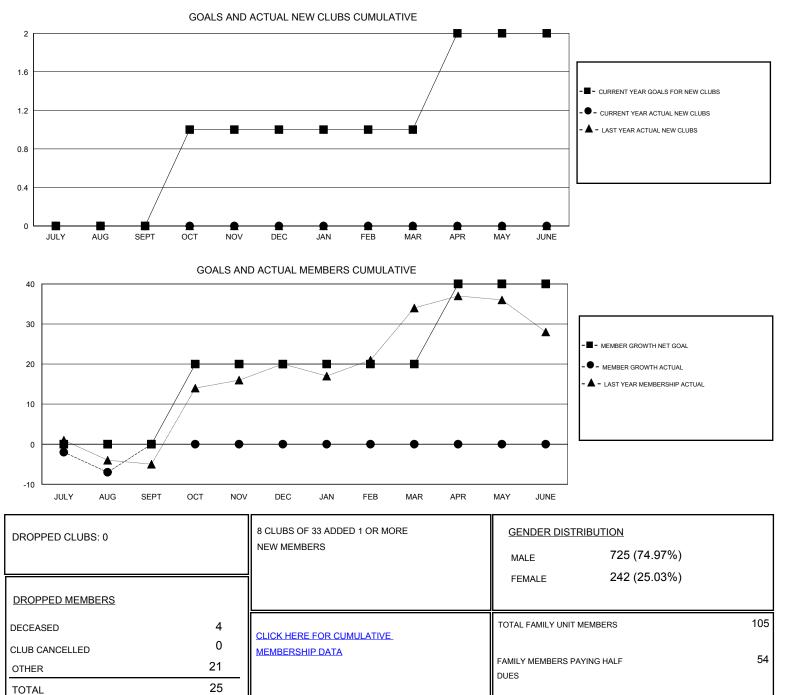

## District 1 CN

Results as of: 8/31/2019

| GMT:                  |               | L         | OCATION ILLINOIS |                       |                           |                         | GMT CA                                             |
|-----------------------|---------------|-----------|------------------|-----------------------|---------------------------|-------------------------|----------------------------------------------------|
| Clubs                 |               |           |                  | Members               |                           |                         |                                                    |
| RESULTS FOR 2019-2020 |               |           |                  | RESULTS FOR 2019-2020 |                           |                         |                                                    |
| QUARTER               | NEW CLUB GOAL | NEW CLUBS | DROPPED CLUBS    | QUARTER               | MEMBER GROWTH NET<br>GOAL | MEMBER GROWTH<br>ACTUAL | DROPPED<br>MEMBERS ACTUAL<br>(including transfers) |
| JULY/AUG/SEPT         | 0             | 0         | 0                | JULY/AUG/SEPT         | 0                         | 18                      | 25                                                 |
| OCT/NOV/DEC           | 1             | 0         | 0                | OCT/NOV/DEC           | 20                        | 0                       | 0                                                  |
| JAN/FEB/MAR           | 0             | 0         | 0                | JAN/FEB/MAR           | 0                         | 0                       | 0                                                  |
| APR/MAY/JUNE          | 1             | 0         | 0                | APR/MAY/JUNE          | 20                        | 0                       | 0                                                  |